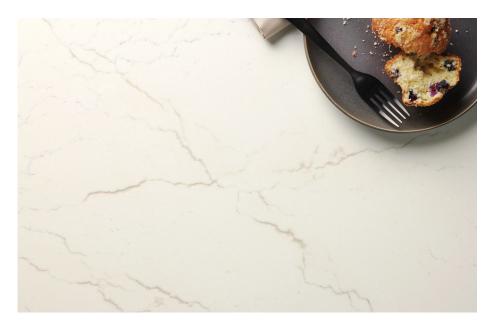

This past summer, our Sacramento team had the opportunity to host a launch party in collaboration with Cambria. The theme was an all-white, grand event to celebrate the launch of their all-new Inverness Frost design. Inverness frost portrays "sophisticated off-white veins across a cool white canvas with lively intensity. Debossing throughout the veining contrasts with the smoothness of the background, giving the design a gently textured composition and beautifully organic quality." The slabs were on display throughout our showroom so that the 80 or so contractors and designers could get a good look at the new offering while sipping on our signature Pacshore Prosecco from the mobile carriage bar.