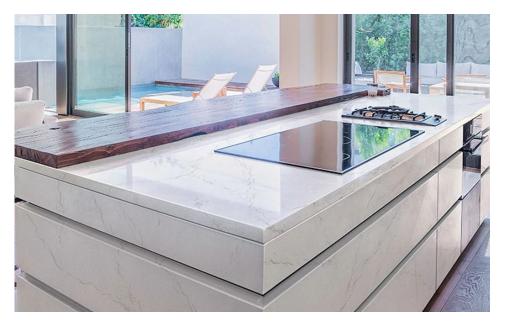

This past summer, our Sacramento team had the opportunity to host a launch party in collaboration with Cambria. The theme was an all-white, grand event to celebrate the launch of their all-new Inverness Frost design. Inverness frost portrays "sophisticated off-white veins across a cool white canvas with lively intensity. Debossing throughout the veining contrasts with the smoothness of the background, giving the design a gently textured composition and beautifully organic quality." The slabs were on display throughout our showroom so that the 80 or so contractors and designers could get a good look at the new offering while sipping on our signature Pacshore Prosecco from the mobile carriage bar.